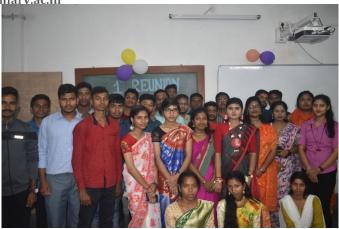

#### 5.4. Alumni Engagement

5.4.1. There is a registered Alumni Association that contributes significantly to the development of the institution through financial and/or other support services

Government General Degree College, Keshiary (GGDC, Keshiary) was established in 2015. Alumni association of GGDC, Keshiary is yet to be established. In spite of that some departments organise reunion programme occasionally.

Link of College Website of Alumni Association:

https://ggdckeshiary.ac.in/Alumni.aspx

Some Glimpses of Reunion Programme:

Officer-in-Charge Govt. Gen. Degree College Keshiary

## **GOVERNMENT GENERAL DEGREE COLLEGE, KESHIARY**

At.-Telipukur : P.O.- Tilaboni Mahisamura : P.S.- Keshiary
Dist- Paschim Medinipur : PIN-721135
www.ggdckeshiarv.ac.in

GGDC, Keshiary Department of Botany 1st Reunion: 27 November 2022