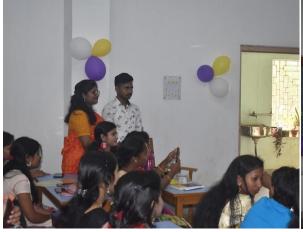

#### 5.4. Alumni Engagement

5.4.1. There is a registered Alumni Association that contributes significantly to the development of the institution through financial and/or other support services

Government General Degree College, Keshiary (GGDC, Keshiary) was established in 2015. Alumni association of GGDC, Keshiary is yet to be established. In spite of that some departments organise reunion programme occasionally.

Link of College Website of Alumni Association:

https://ggdckeshiary.ac.in/Alumni.aspx

Some Glimpses of Reunion Programme:

Officer-in-Charge Govt. Gen. Degree College Keshiary

## **GOVERNMENT GENERAL DEGREE COLLEGE, KESHIARY**

At.-Telipukur : P.O.- Tilaboni Mahisamura : P.S.- Keshiary
Dist- Paschim Medinipur : PIN-721135
www.ggdckeshiarv.ac.in

GGDC, Keshiary Department of Botany 1st Reunion: 27 November 2022