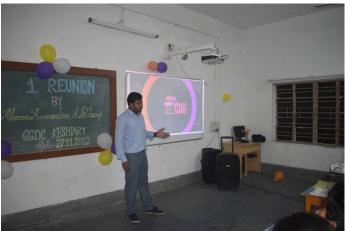

#### 5.4. Alumni Engagement

5.4.1. There is a registered Alumni Association that contributes significantly to the development of the institution through financial and/or other support services

Government General Degree College, Keshiary (GGDC, Keshiary) was established in 2015. Alumni association of GGDC, Keshiary is yet to be established. In spite of that some departments organise reunion programme occasionally.

Link of College Website of Alumni Association:

https://ggdckeshiary.ac.in/Alumni.aspx

Some Glimpses of Reunion Programme:

Officer-in-Charge Govt. Gen. Degree College Keshiary

## **GOVERNMENT GENERAL DEGREE COLLEGE, KESHIARY**

At.-Telipukur : P.O.- Tilaboni Mahisamura : P.S.- Keshiary
Dist- Paschim Medinipur : PIN-721135
www.ggdckeshiarv.ac.in

GGDC, Keshiary Department of Botany 1st Reunion: 27 November 2022